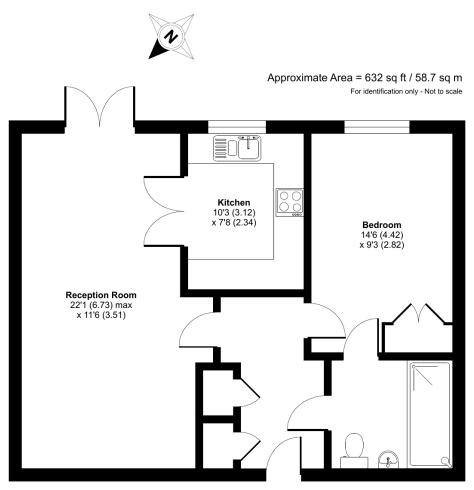

### **Eaves Court** The Retreat, Princes Risborough

This bright and spacious one bedroom ground floor apartment benefits from a South-East facing patio with views across the gardens. The apartment features an entrance hall with storage cupboards leading to an attractive living/dining room. The modern white kitchen has integrated appliances, whilst the bedroom has a fitted wardrobe and an ensuite shower.

One Reception / Kitchen / Bedroom / Ensuite Shower / Hallway / Patio