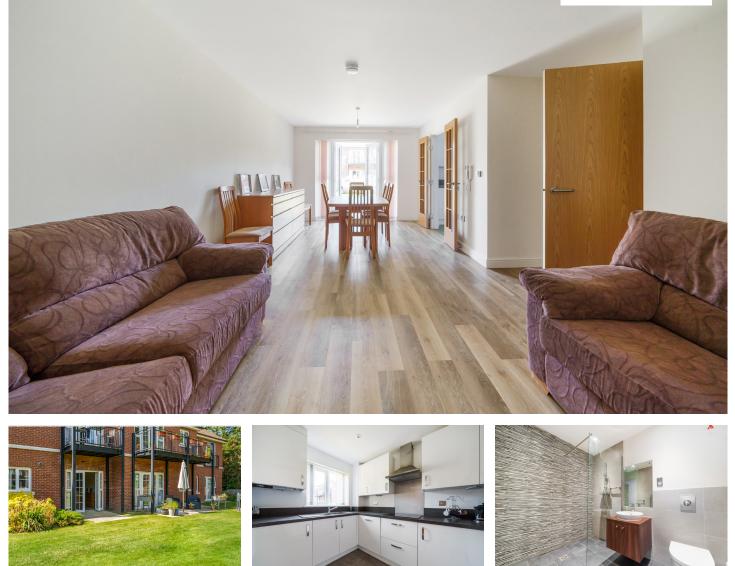

### **Eaves Court** The Retreat, Princes Risborough

This bright and spacious one bedroom ground floor apartment benefits from a South-East facing patio with views across the gardens. The apartment features an entrance hall with storage cupboards leading to an attractive living/dining room. The modern white kitchen has integrated appliances, whilst the bedroom has a fitted wardrobe and an ensuite shower.

One Reception / Kitchen / Bedroom / Ensuite Shower / Hallway / Patio